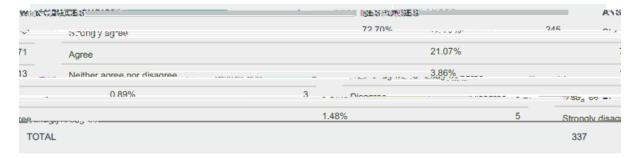

## Appendix 2- Summary of the Public Consultation: 2 September- 7 October 2019.

## Consultation Responses

1. Number of responses: 344= Individual -333, Allotment Association-1 and Community Groups -10.

16

2. Post Codes

Bute

| Area via post code     | Number of responses. |
|------------------------|----------------------|
| Helensburgh and Lomond | 85                   |
| Cowal                  | 66                   |

Kintyre Kintyre Kintyre Kintyre Kintyre Kin



Note that those who strongly Disagreed and Disagree did not leave their contact details...

7. Interested in growing your own...advice etc.



8. Community Food Growing Advice:



9. Details of respondents.

Summary of comments received:

1. From an Islay resident: 'On Islay there is already a Community Garden and it is struggling to get to the side of the struggling to get to the side of the side

2. From a Facebook posting: